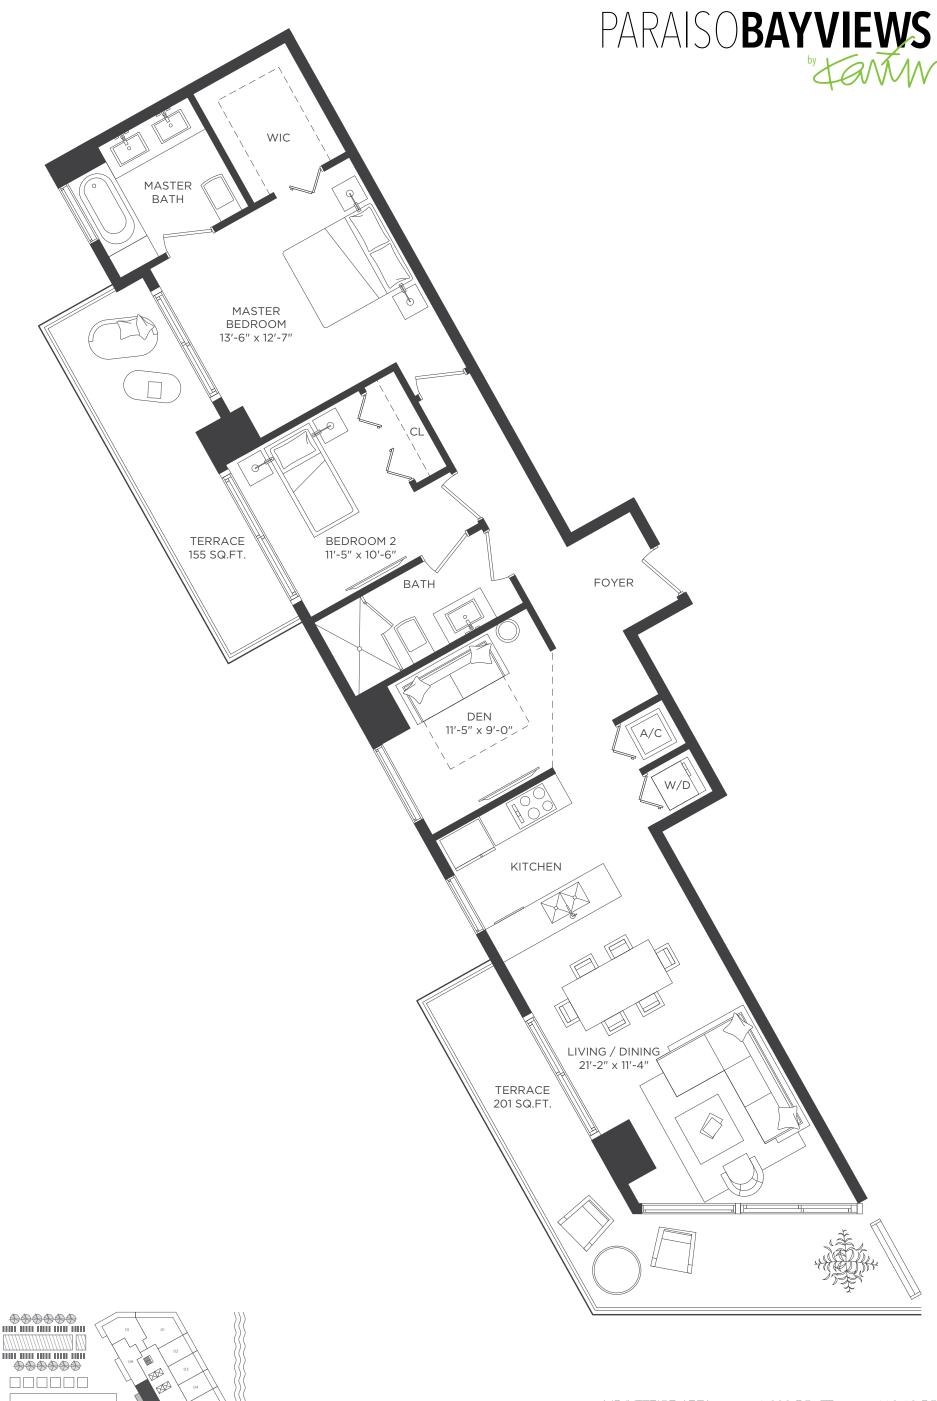

113.52 SQ. M. 33.07 SQ. M. 146.59 SQ. M.

TOTAL RESIDENCE

1,578 SQ. FT.

RESIDENCE 09 2 BEDROOMS / 2 BATHS A/C INTERIOR AREA TERRACE AREA

1,068 SQ. FT. 165 SQ. FT.

99.22 SQ. M. 15.32 SQ. M. 114.54 SQ. M.

TOTAL RESIDENCE