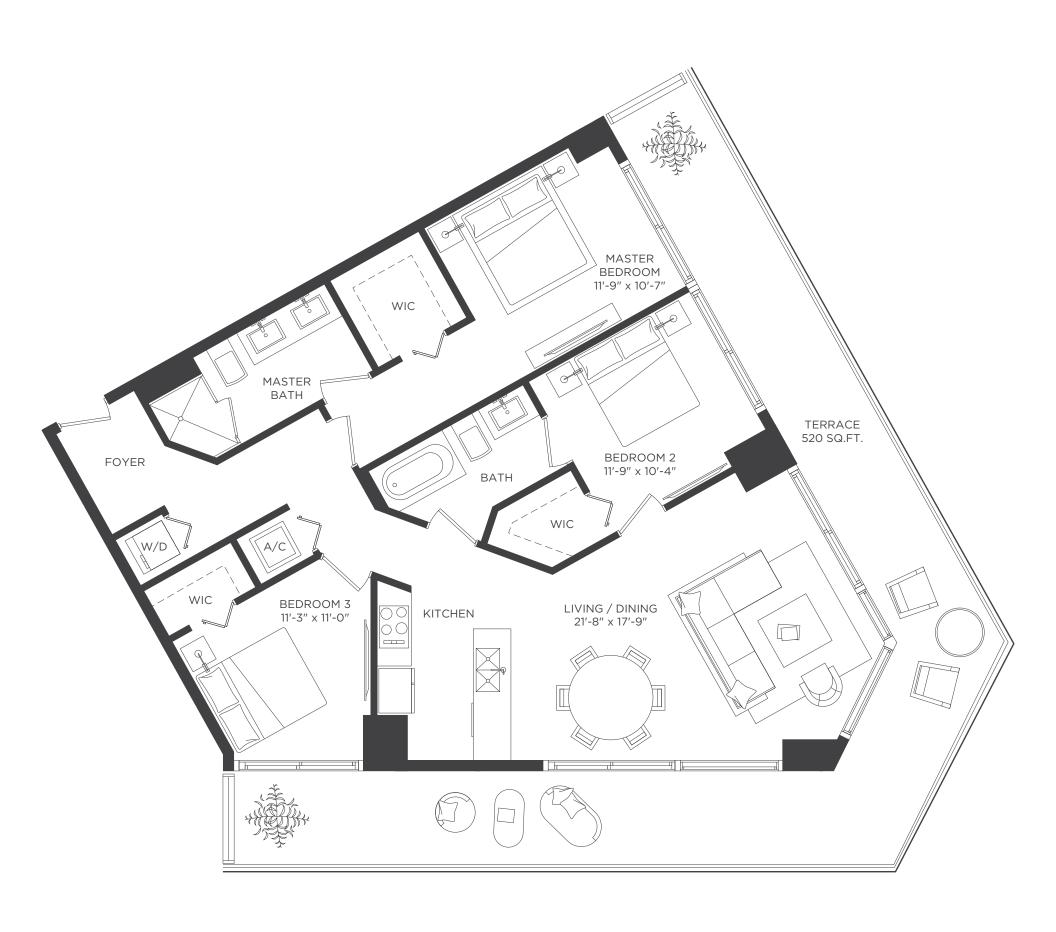

82.58 SQ. M.

RESIDENCE 06
3 BEDROOMS / 2 BATHS

A/C INTERIOR AREA TERRACE AREA 1,287 SQ. FT. 520 SQ. FT. 119.56 SQ. M. 48.30 SQ. M. 167.86 SQ. M.

TOTAL RESIDENCE

1,807 SQ. FT.

RESIDENCE 07 1 BEDROOM / 1 BATH A/C INTERIOR AREA TERRACE AREA