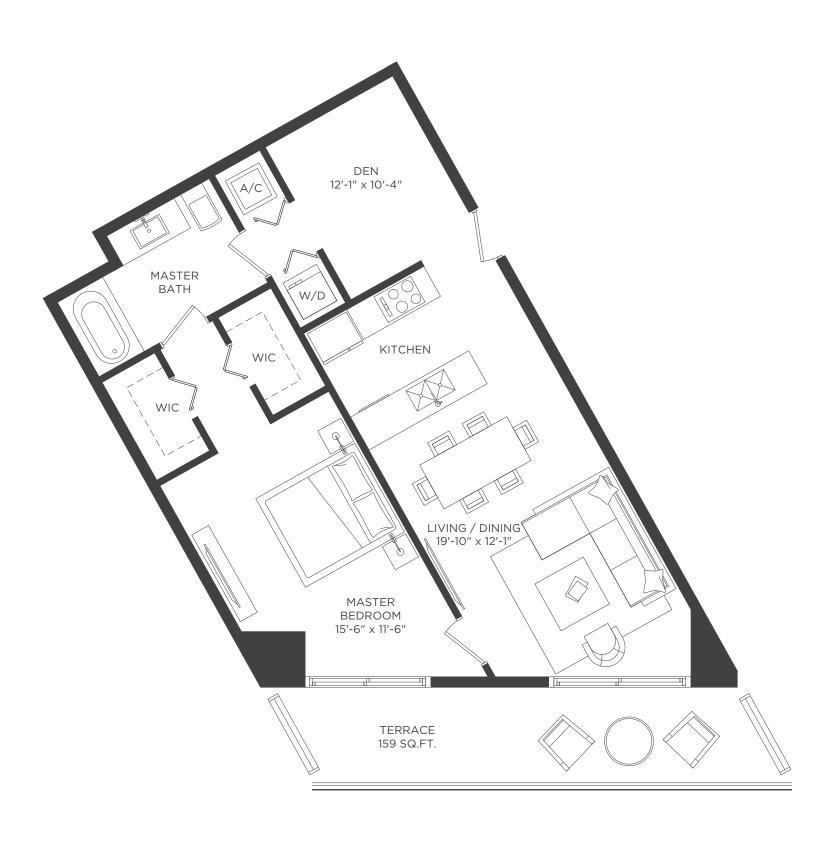

885 SQ. FT. 159 SQ. FT. 82.21 SQ. M. 14.77 SQ. M. 96.98 SQ. M.

TOTAL RESIDENCE

1,044 SQ. FT.

<del>000000</del> 

RESIDENCE 08 2 BEDROOMS + DEN / 2 BATHS A/C INTERIOR AREA TERRACE AREA 1,222 SQ. FT. 356 SQ. FT.