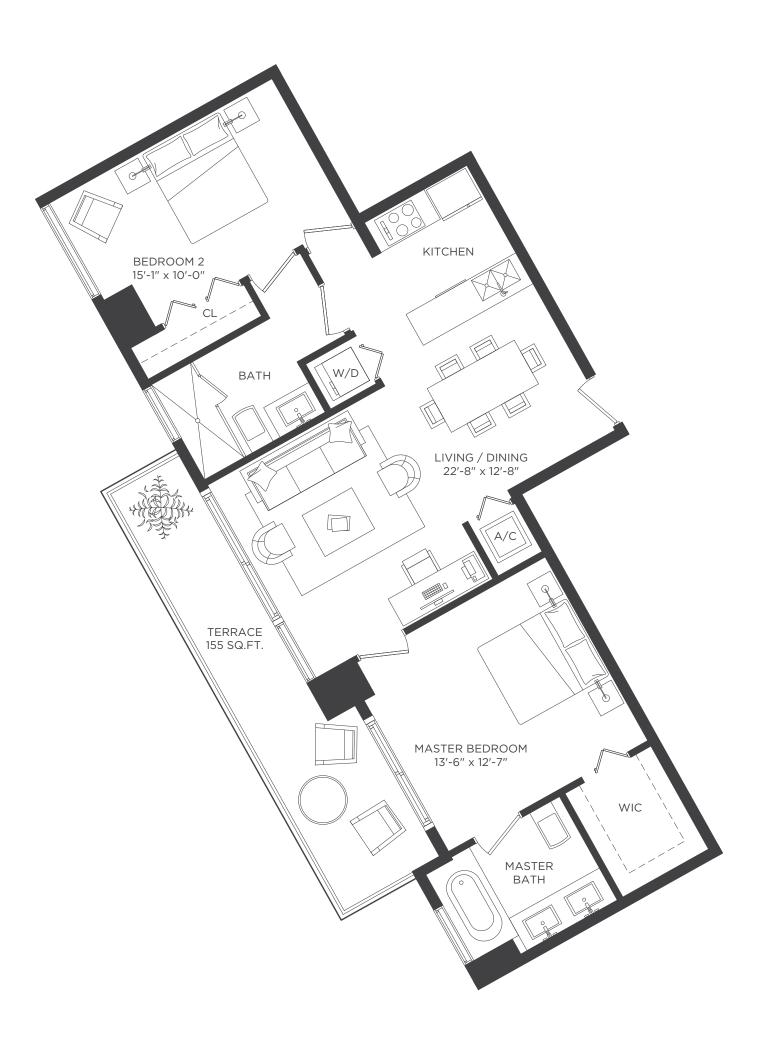

113.52 SQ. M. 33.07 SQ. M. 146.59 SQ. M.

TOTAL RESIDENCE

1,578 SQ. FT.

RESIDENCE 09 2 BEDROOMS / 2 BATHS A/C INTERIOR AREA TERRACE AREA

1,068 SQ. FT. 165 SQ. FT.

99.22 SQ. M. 15.32 SQ. M. 114.54 SQ. M.

TOTAL RESIDENCE