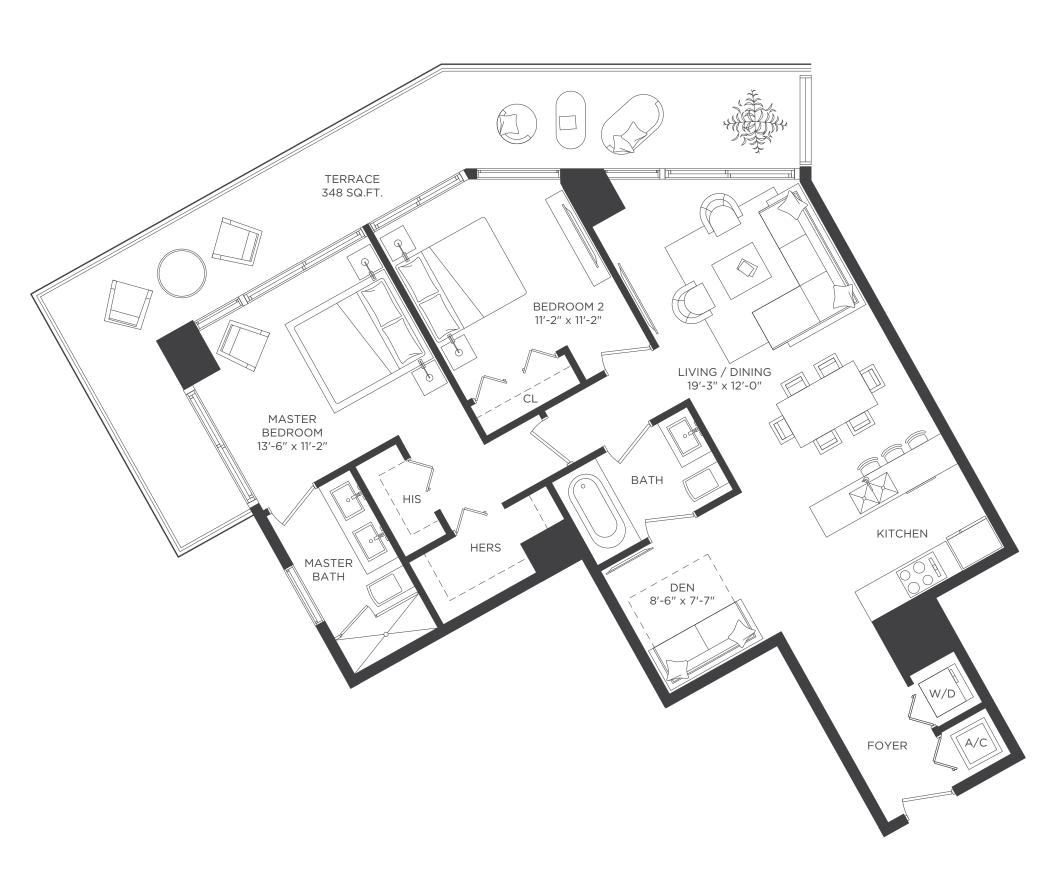

1,233 SQ. FT.

RESIDENCE 10 2 BEDROOMS + DEN / 2 BATHS A/C INTERIOR AREA TERRACE AREA

1,179 SQ. FT. 348 SQ. FT.

109.53 SQ. M. 32.33 SQ. M. 141.86 SQ. M.

**TOTAL RESIDENCE** 

1,527 SQ. FT.