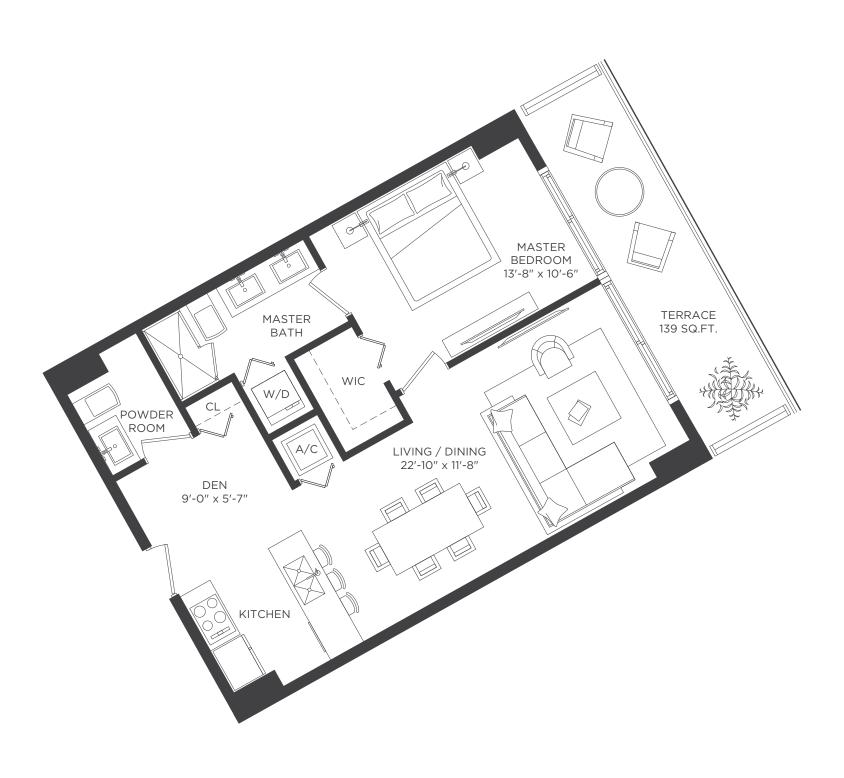

FLOOR PLANS

RESIDENCE 01 3 BEDROOMS / 2 BATHS A/C INTERIOR AREA TERRACE AREA

1,261 SQ. FT. 409 SQ. FT.

117.15 SQ. M. 37.99 SQ. M. 155.14 SQ. M.

TOTAL RESIDENCE

1,670 SQ. FT.

RESIDENCE 02 & 04 1 BEDROOM + DEN / 1<sup>1/2</sup> BATHS A/C INTERIOR AREA TERRACE AREA 750 SQ. FT. 139 SQ. FT. 69.67 SQ. M. 12.91 SQ. M.

TOTAL RESIDENCE

889 SQ. FT.

82.58 SQ. M.

RESIDENCE 03 & 05 1 BEDROOM + DEN / 1<sup>1/2</sup> BATHS A/C INTERIOR AREA TERRACE AREA 750 SQ. FT. 139 SQ. FT. 69.67 SQ. M. 12.91 SQ. M.

TOTAL RESIDENCE

889 SQ. FT.