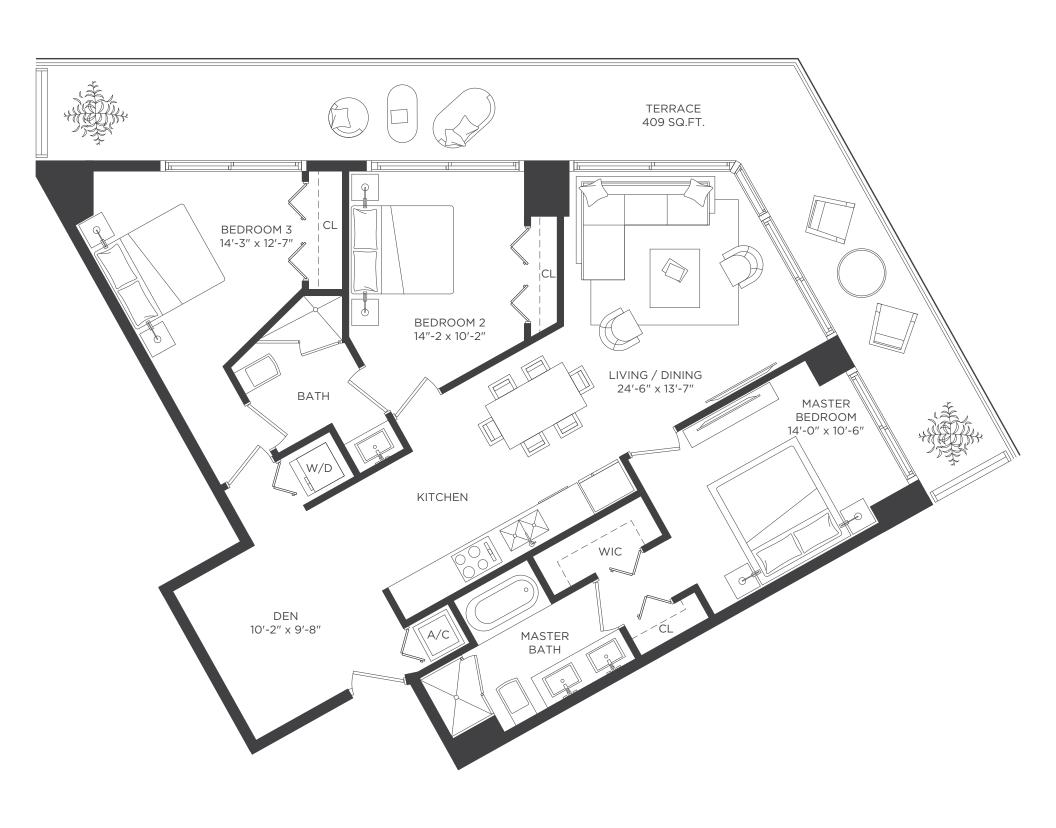

FLOOR PLANS

RESIDENCE 01 3 BEDROOMS / 2 BATHS A/C INTERIOR AREA TERRACE AREA

1,261 SQ. FT. 409 SQ. FT.

117.15 SQ. M. 37.99 SQ. M. 155.14 SQ. M.

TOTAL RESIDENCE

1,670 SQ. FT.

RESIDENCE 02 & 04 1 BEDROOM + DEN / 1<sup>1/2</sup> BATHS A/C INTERIOR AREA TERRACE AREA 750 SQ. FT. 139 SQ. FT. 69.67 SQ. M. 12.91 SQ. M.