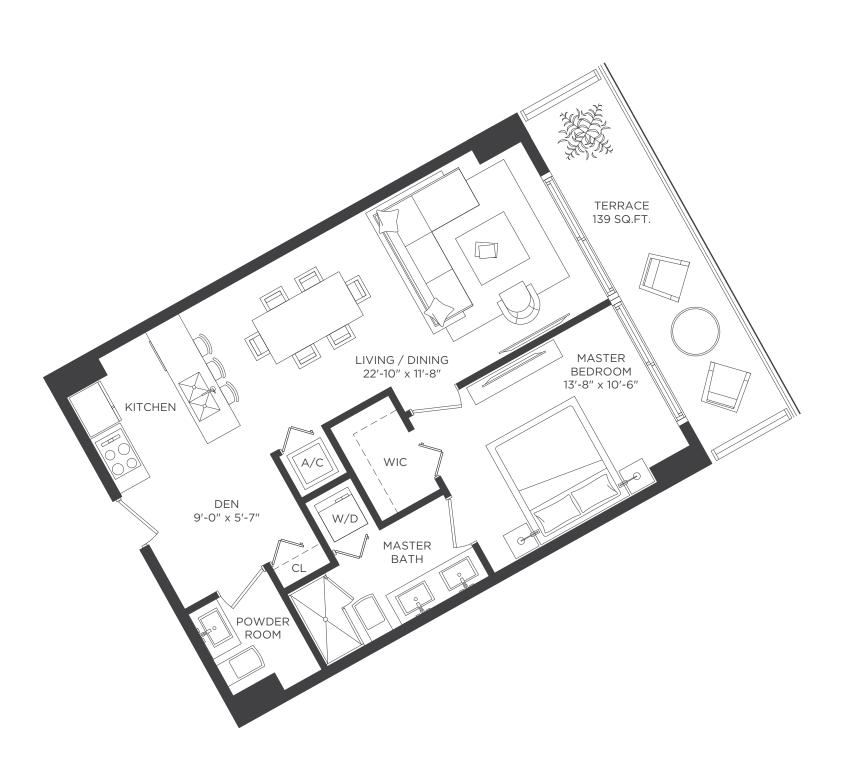

FLOOR PLANS

RESIDENCE 01 3 BEDROOMS / 2 BATHS A/C INTERIOR AREA TERRACE AREA

1,261 SQ. FT. 409 SQ. FT.

117.15 SQ. M. 37.99 SQ. M. 155.14 SQ. M.

TOTAL RESIDENCE

1,670 SQ. FT.

RESIDENCE 02 & 04 1 BEDROOM + DEN / 1<sup>1/2</sup> BATHS A/C INTERIOR AREA TERRACE AREA 750 SQ. FT. 139 SQ. FT. 69.67 SQ. M. 12.91 SQ. M.

TOTAL RESIDENCE

889 SQ. FT.

82.58 SQ. M.

RESIDENCE 03 & 05 1 BEDROOM + DEN / 1<sup>1/2</sup> BATHS A/C INTERIOR AREA TERRACE AREA 750 SQ. FT. 139 SQ. FT. 69.67 SQ. M. 12.91 SQ. M.

TOTAL RESIDENCE

889 SQ. FT.