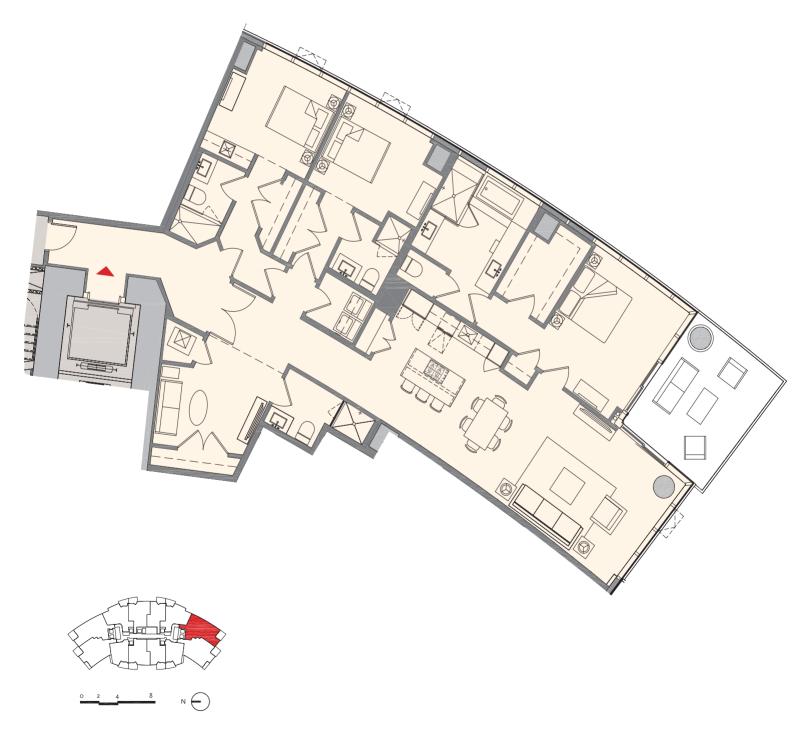

## PARAMOUNT

MIAMI WORLDCENTER

## Residence F2 | 11

## 3 Bedroom + Den | 4 Bath

 Total:
 2,578 sq. ft. |
 240 m²

 Interior:
 2,376 sq. ft. |
 221 m²

 Outdoor:
 202 sq. ft. |
 19 m²

These drawings are conceptual only and are for the convenience of reference. They should not be relied upon as representations, express or implied, of the final detail of the residences. Units shown are examples of unit types and may not depict actual units. Stated square footages are ranges for a particular unit type and are measured to the exterior boundaries of the exterior walls and the centerline of interior demising walls and in fact vary from the area that would be determined by using the description and definition of the "Unit" set forth in the Declaration (which generally only includes the interior arispace between the perimeter walls and excludes interior structural components). Note that measurements of rooms set forth on this floor plan are generally taken at the greatest points of each given room (as if the room were a perfect rectangle), without regard for any cutouts. Accordingly, the area of the actual room will typically be smaller than the product obtained by multiplying the stated length times width. All dimensions are approximate and may vary with actual construction, and all floor plans and development plans are subject to change.