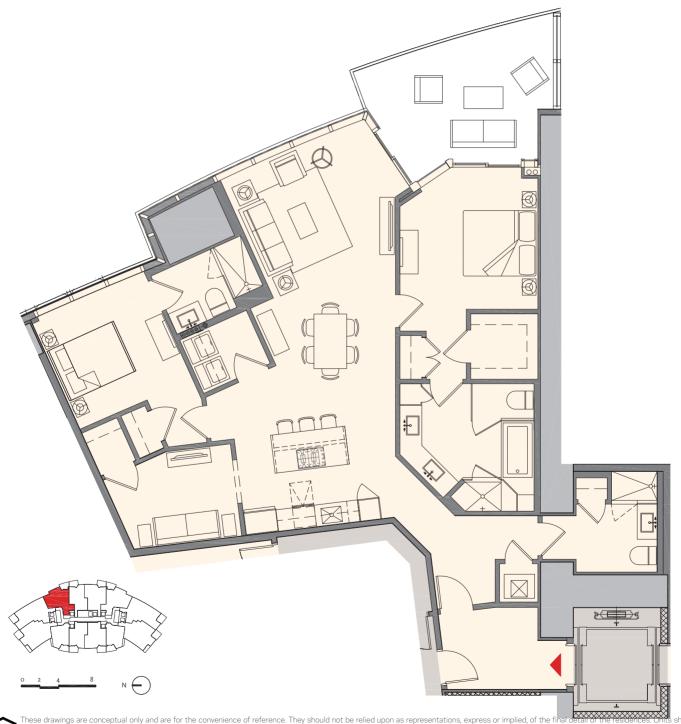

## Residence D1 | 03

## 2 Bedroom + Den | 3 Bath

 Total:
 1,952 sq. ft. |
 181 m²

 Interior:
 1,753 sq. ft. |
 163 m²

 Outdoor:
 199 sq. ft. |
 18 m²

These drawings are conceptual only and are for the convenience of reference. They should not be relied upon as representations, express or implied, of the final detail of the residences. Onlies shown are examples of unit types and may not depict actual units. Stated square footages are ranges for a particular unit type and the measured to the exterior boundaries of the exterior walls and the centerline of the interior demising walls and in fact vary from the area that would be determined by using the description and definition of the "Unit" set forth in the Declaration (which generally only includes the interior airspace between the perimeter walls and excludes interior structural components). Note that measurements of rooms set forth on this floor plan are generally taken at the greatest points of each given room (as if the room were a perfect rectangle), without regard for any cutouts. Accordingly, the area of the actual room will typically be smaller than the product obtained by multiplying the stated length times width. All dimensions are approximate and may vary with actual construction, and all floor plans and development plans are subject to change.