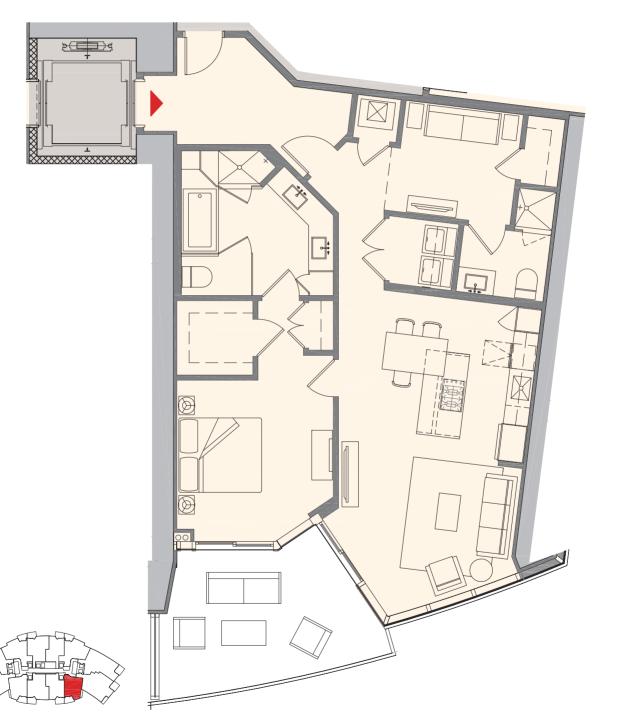

## PARAMOUNT

MIAMI WORLDCENTER

## Residence A2 | 10

## 1 Bedroom + Den | 2 Bath

| Total:    | 1,491 sq. ft. | 138 m² |
|-----------|---------------|--------|
| Interior: | 1,294 sq. ft. | 120 m² |
| Outdoor:  | 197 sq. ft.   | 18 m²  |

Ξ

Ν

These drawings are conceptual only and are for the convenience of reference. They should not be relied upon as representations, express or implied, of the final detail of the residences. Units shown are examples of unit types and may not depict actual units. Stated square footages are ranges for a particular unit type and are measured to the exterior boundaries of the exterior walls and the centerline of interior demising walls and in fact vary from the area that would be determined by using the description and definition of the "Unit" set forth in the Declaration (which generally only includes the interior airspace between the perimeter walls and excludes interior structural components). Note that measurements of rooms set forth on this floor plan are generally taken at the greatest points of each given room (as if the room were a perfect rectangle), without regard for any cutouts. Accordingly, the area of the actual room will typically be smaller than the product obtained by multiplying the stated length times width. All dimensions are approximate and may vary with actual construction, and all floor plans and development plans are subject to change.