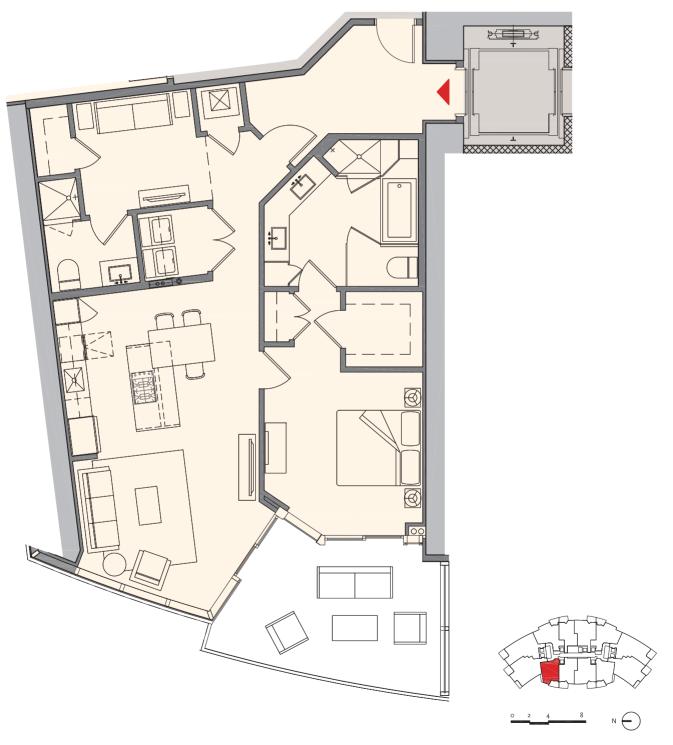

## Residence A1 | 04

## 1 Bedroom + Den | 2 Bath

 Total:
 1,491 sq. ft. |
 138 m²

 Interior:
 1,294 sq. ft. |
 120 m²

 Outdoor:
 197 sq. ft. |
 18 m²

These drawings are conceptual only and are for the convenience of reference. They should not be relied upon as representations, express or implied, of the final detail of the residences. Units shown are examples of unit types and may not depict actual units. Stated square footages are ranges for a particular unit type and are measured to the exterior boundaries of the exterior walls and the centerline of interior demising walls and in fact vary from the area that would be determined by using the description and definition of the "Unit" set forth in the Declaration (which generally only includes the interior airspace between the perimeter walls and excludes interior structural components). Note that measurements of rooms set forth on this floor plan are generally taken at the greatest points of each given room (as if the room were a perfect rectangle), without regard for any cutouts. Accordingly, the area of the actual room will typically be smaller than the product obtained by multiplying the stated length times width. All dimensions are approximate and may vary with actual construction, and all floor plans and development plans are subject to change.