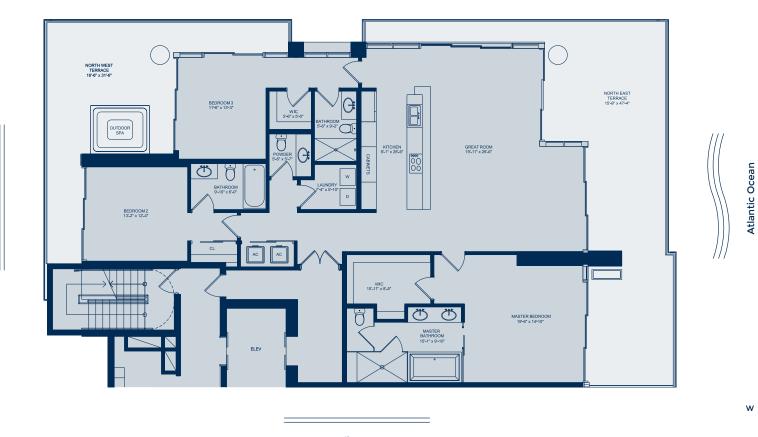

## 4th-11th Floor

3 BEDROOMS - 31/2 BATHROOMS

| RESIDENCE | 2,300 sq. ft. | 214 sq. mts. |
|-----------|---------------|--------------|
| TERRACE   | 1,069 sq. ft. | 99 sq. mts.  |
| TOTAL     | 3,369 sq. ft. | 313 sq. mts. |

69<sup>th</sup> Street

All plans, elevations, specifications, designs, dimensions, and unit orientation are subject to change without notice by Developer. Unit boundaries, for purposes of determining the square footage of the area of units, are based on dimensions that are measured to the undecorated interior surfaces of walls bounding the units. This method of measurement may vary from the dimensions that would be determined by using the description and definition of the "Unit' set forth in a Declaration of Condominium for the building of which the unit will be a part. Please refer to the Declaration of Condominium for your unit's size according to this method of measurement. The floor plan and square footage referenced herein are believed to be true and accurate, but are not guaranteed and may be revised, amended, or changed without notice. All dimensions and orientations are approximate, and are subject to change in accordance with a contract of sale. Terrace size and layout shown are approximate and vary by floor. Please refer to the specific floor plan of your unit for accurate dimensions.