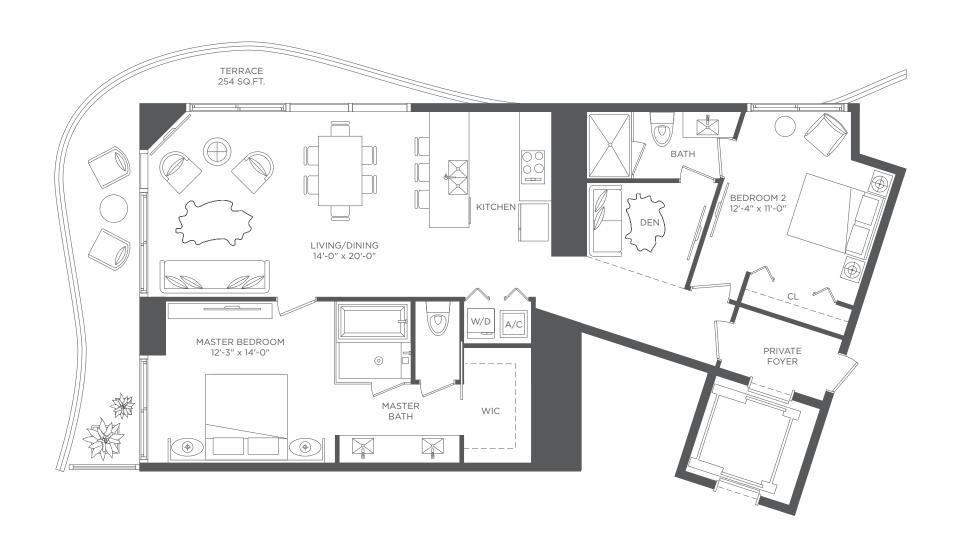

### RESIDENCE 01 2 BEDROOMS / 2 BATHS & DEN

Floors 14-52

 A/C INTERIOR AREA
 1,337 SQ. FT.
 124.21 SQ. M.

 TERRACE AREA
 254 SQ. FT.
 23.59 SQ. M.

 TOTAL RESIDENCE
 1,591 SQ. FT.
 147.80 SQ. M.