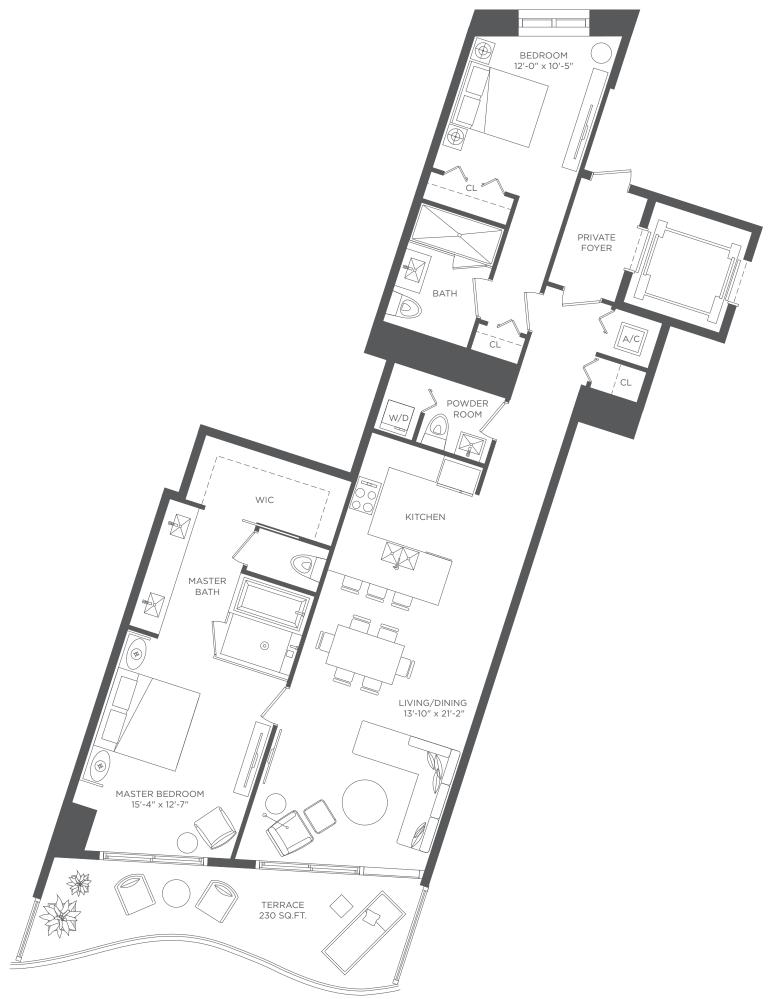

# RESIDENCE 03 2 BEDROOMS / 2.5 BATHS

Floors 14-52

 A/C INTERIOR AREA
 1,438 SQ. FT.
 133.59 SQ. M.

 TERRACE AREA
 230 SQ. FT.
 21.36 SQ. M.

 TOTAL RESIDENCE
 1,668 SQ. FT.
 154.95 SQ. M.