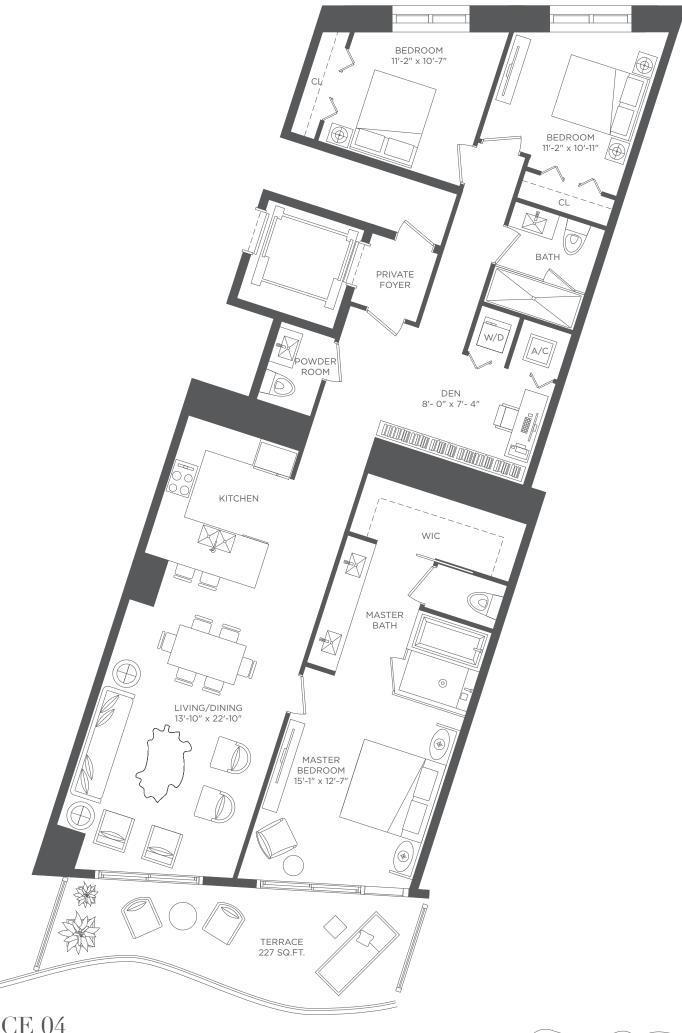

### RESIDENCE 04

3 BEDROOMS / 2.5 BATHS & DEN

Floors 14-52

A/C INTERIOR AREA 1,666 SQ. FT. 154.77 SQ. M. TERRACE AREA 227 SQ. FT. 21.08 SQ. M. TOTAL RESIDENCE 1,893 SQ. FT. 175.85 SQ. M.

RESIDENCES & SPA

MIAMI