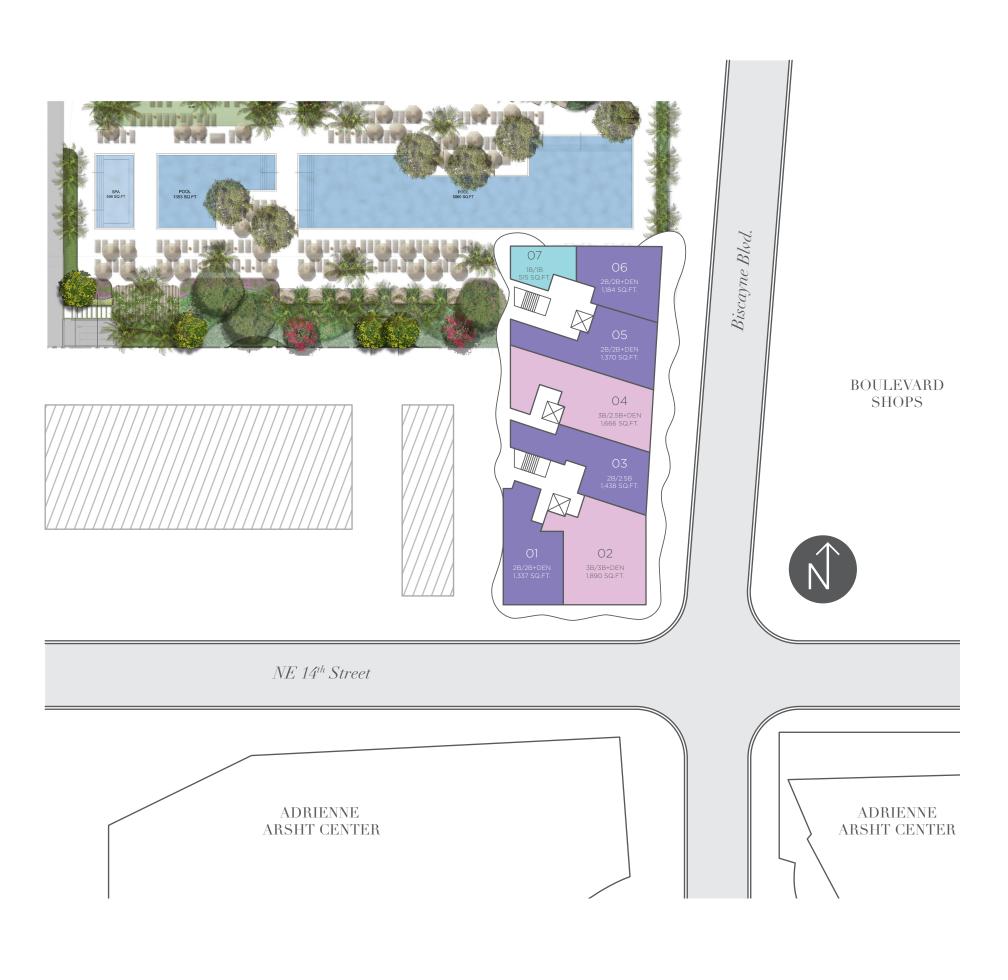

### RESIDENCE 01 2 BEDROOMS / 2 BATHS & DEN

Floors 14-52

 A/C INTERIOR AREA
 1,337 SQ. FT.
 124.21 SQ. M.

 TERRACE AREA
 254 SQ. FT.
 23.59 SQ. M.

 TOTAL RESIDENCE
 1,591 SQ. FT.
 147.80 SQ. M.

# RESIDENCE 02 3 BEDROOMS / 3 BATHS & DEN

Floors 14-52

 A/C INTERIOR AREA
 1,890 SQ. FT.
 175.58 SQ. M.

 TERRACE AREA
 552 SQ. FT.
 51.28 SQ. M.

 TOTAL RESIDENCE
 2,442 SQ. FT.
 226.86 SQ. M.

# RESIDENCE 03 2 BEDROOMS / 2.5 BATHS

Floors 14-52

 A/C INTERIOR AREA
 1,438 SQ. FT.
 133.59 SQ. M.

 TERRACE AREA
 230 SQ. FT.
 21.36 SQ. M.

 TOTAL RESIDENCE
 1,668 SQ. FT.
 154.95 SQ. M.

### RESIDENCE 04

3 BEDROOMS / 2.5 BATHS & DEN

Floors 14-52

A/C INTERIOR AREA 1,666 SQ. FT. 154.77 SQ. M. TERRACE AREA 227 SQ. FT. 21.08 SQ. M. TOTAL RESIDENCE 1,893 SQ. FT. 175.85 SQ. M.

RESIDENCES & SPA

MIAMI

AUBERGE RESORTS COLLECTION

RESIDENCE 05

2 BEDROOMS / 2 BATHS & DEN

Floors 14-52

 A/C INTERIOR AREA
 1,370 SQ. FT.
 127.27 SQ. M.

 TERRACE AREA
 227 SQ. FT.
 21.08 SQ. M.

 TOTAL RESIDENCE
 1,597 SQ. FT.
 148.35 SQ. M.

#### RESIDENCE 06 2 BEDROOMS / 2 BATHS & DEN

Floors 14-23

 A/C INTERIOR AREA
 1,184 SQ. FT.
 109.99 SQ. M.

 TERRACE AREA
 473 SQ. FT.
 43.94 SQ. M.

 TOTAL RESIDENCE
 1,657 SQ. FT.
 153.93 SQ. M.

BISCAYNE BLVI

# RESIDENCE 07 1 BEDROOM / 1 BATH

Floors 14-23

 A/C INTERIOR AREA
 515 SQ. FT.
 47.84 SQ. M.

 TERRACE AREA
 225 SQ. FT.
 23.69 SQ. M.

 TOTAL RESIDENCE
 770 SQ. FT.
 71.53 SQ. M.

RESIDENCES & SPA

MIAMI

AUBERGE RESORTS COLLECTION

### RESIDENCE 06A 3 BEDROOMS / 3 BATHS & DEN

Floors 14-52

A/C INTERIOR AREA 1,964 SQ. FT. 182.46 SQ. M. TERRACE AREA 698 SQ. FT. 64.84 SQ. M. TOTAL RESIDENCE 2,662 SQ. FT. 247.30 SQ. M.

SITE PLAN