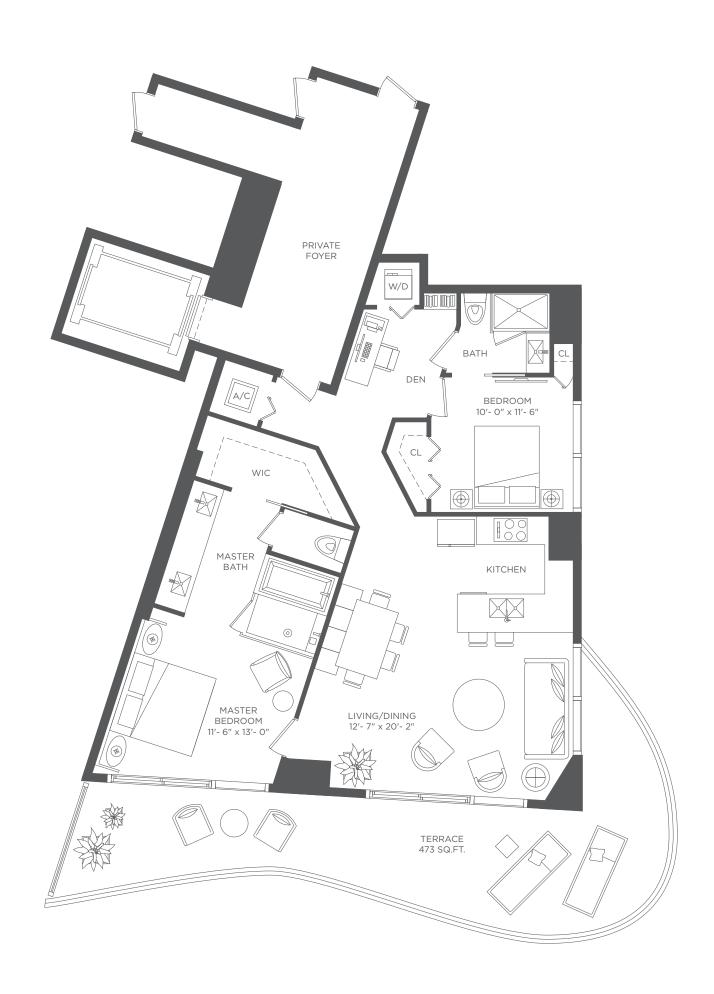

#### RESIDENCE 06 2 BEDROOMS / 2 BATHS & DEN

Floors 14-23

 A/C INTERIOR AREA
 1,184 SQ. FT.
 109.99 SQ. M.

 TERRACE AREA
 473 SQ. FT.
 43.94 SQ. M.

 TOTAL RESIDENCE
 1,657 SQ. FT.
 153.93 SQ. M.

BISCAYNE BLVI