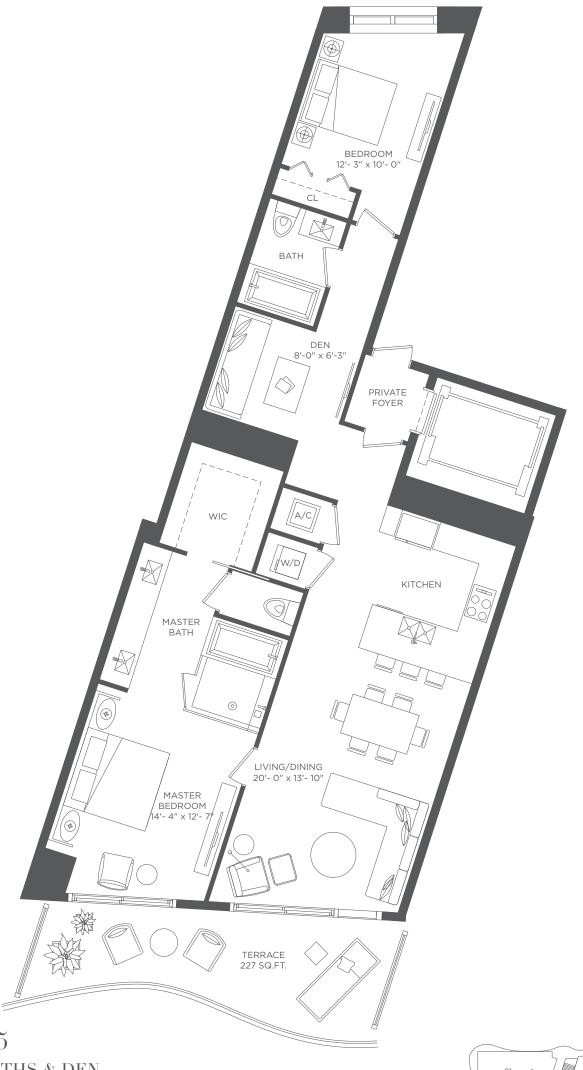

AUBERGE RESORTS COLLECTION

RESIDENCE 05

2 BEDROOMS / 2 BATHS & DEN

Floors 14-52

 A/C INTERIOR AREA
 1,370 SQ. FT.
 127.27 SQ. M.

 TERRACE AREA
 227 SQ. FT.
 21.08 SQ. M.

 TOTAL RESIDENCE
 1,597 SQ. FT.
 148.35 SQ. M.