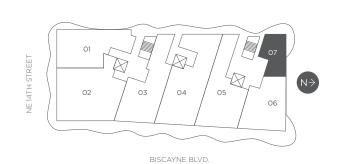

# RESIDENCE 07 1 BEDROOM / 1 BATH

Floors 14-23

 A/C INTERIOR AREA
 515 SQ. FT.
 47.84 SQ. M.

 TERRACE AREA
 225 SQ. FT.
 23.69 SQ. M.

 TOTAL RESIDENCE
 770 SQ. FT.
 71.53 SQ. M.

RESIDENCES & SPA

MIAMI

AUBERGE RESORTS COLLECTION