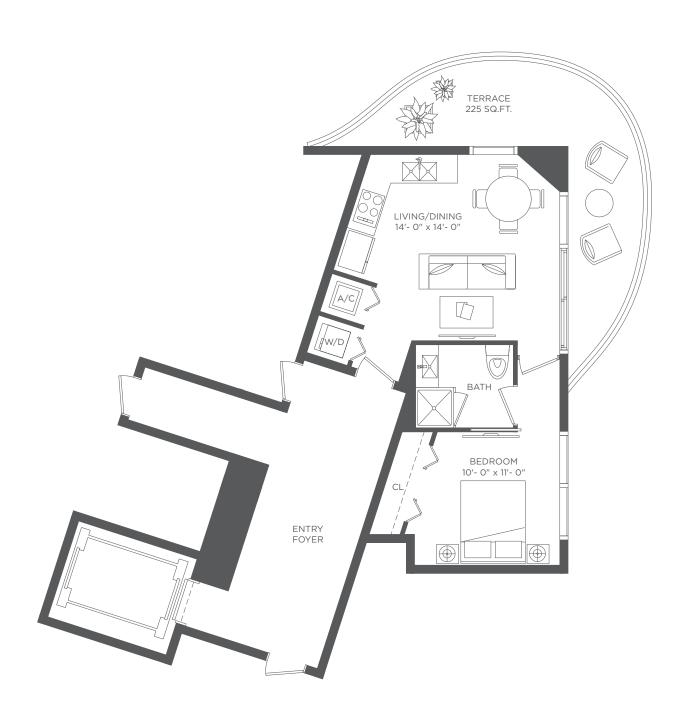

# RESIDENCE 07 1 BEDROOM / 1 BATH

Floors 14-23

 A/C INTERIOR AREA
 515 SQ. FT.
 47.84 SQ. M.

 TERRACE AREA
 225 SQ. FT.
 23.69 SQ. M.

 TOTAL RESIDENCE
 770 SQ. FT.
 71.53 SQ. M.

RESIDENCES & SPA

MIAMI

AUBERGE RESORTS COLLECTION