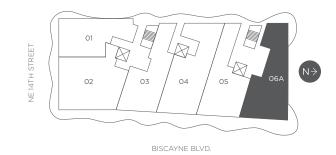

### RESIDENCE 06A 3 BEDROOMS / 3 BATHS & DEN

Floors 14-52

A/C INTERIOR AREA 1,964 SQ. FT. 182.46 SQ. M. TERRACE AREA 698 SQ. FT. 64.84 SQ. M. TOTAL RESIDENCE 2,662 SQ. FT. 247.30 SQ. M.

SITE PLAN