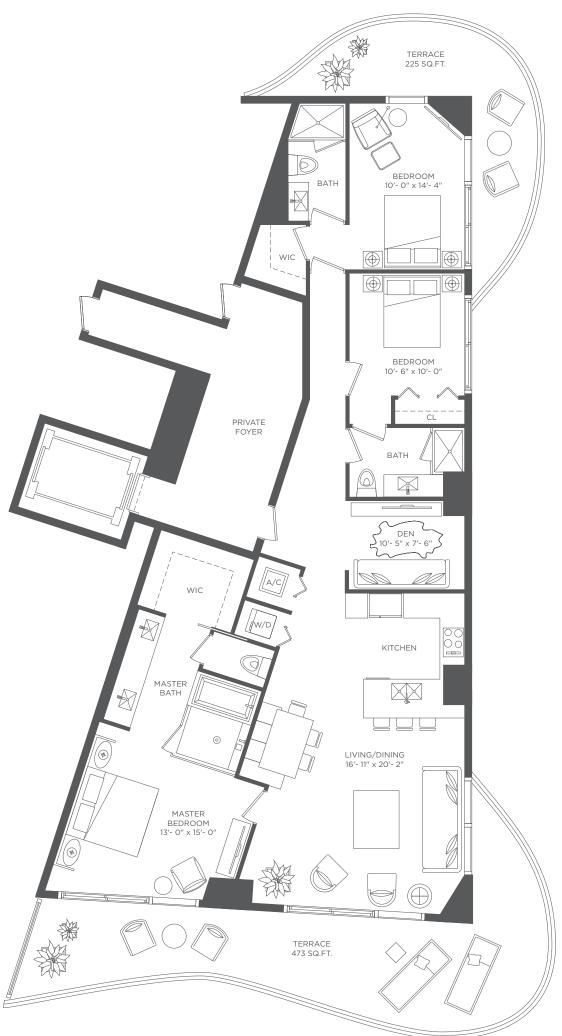

### RESIDENCE 06A 3 BEDROOMS / 3 BATHS & DEN

Floors 14-52

A/C INTERIOR AREA 1,964 SQ. FT. 182.46 SQ. M. TERRACE AREA 698 SQ. FT. 64.84 SQ. M. TOTAL RESIDENCE 2,662 SQ. FT. 247.30 SQ. M.

SITE PLAN