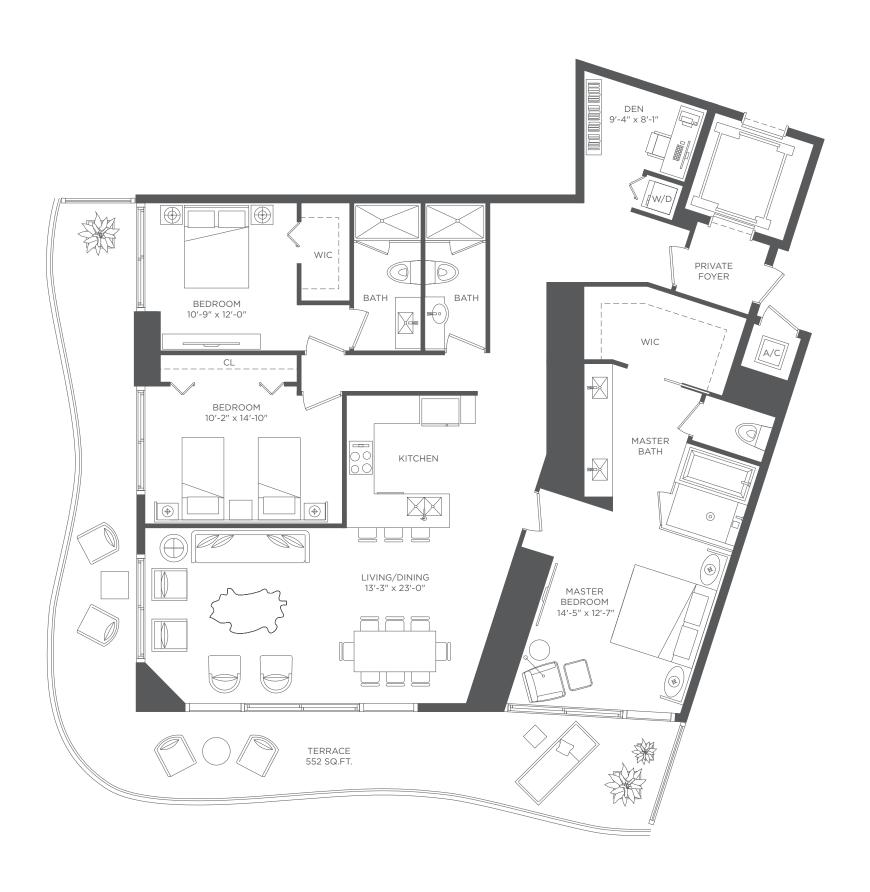

# RESIDENCE 02 3 BEDROOMS / 3 BATHS & DEN

Floors 14-52

 A/C INTERIOR AREA
 1,890 SQ. FT.
 175.58 SQ. M.

 TERRACE AREA
 552 SQ. FT.
 51.28 SQ. M.

 TOTAL RESIDENCE
 2,442 SQ. FT.
 226.86 SQ. M.